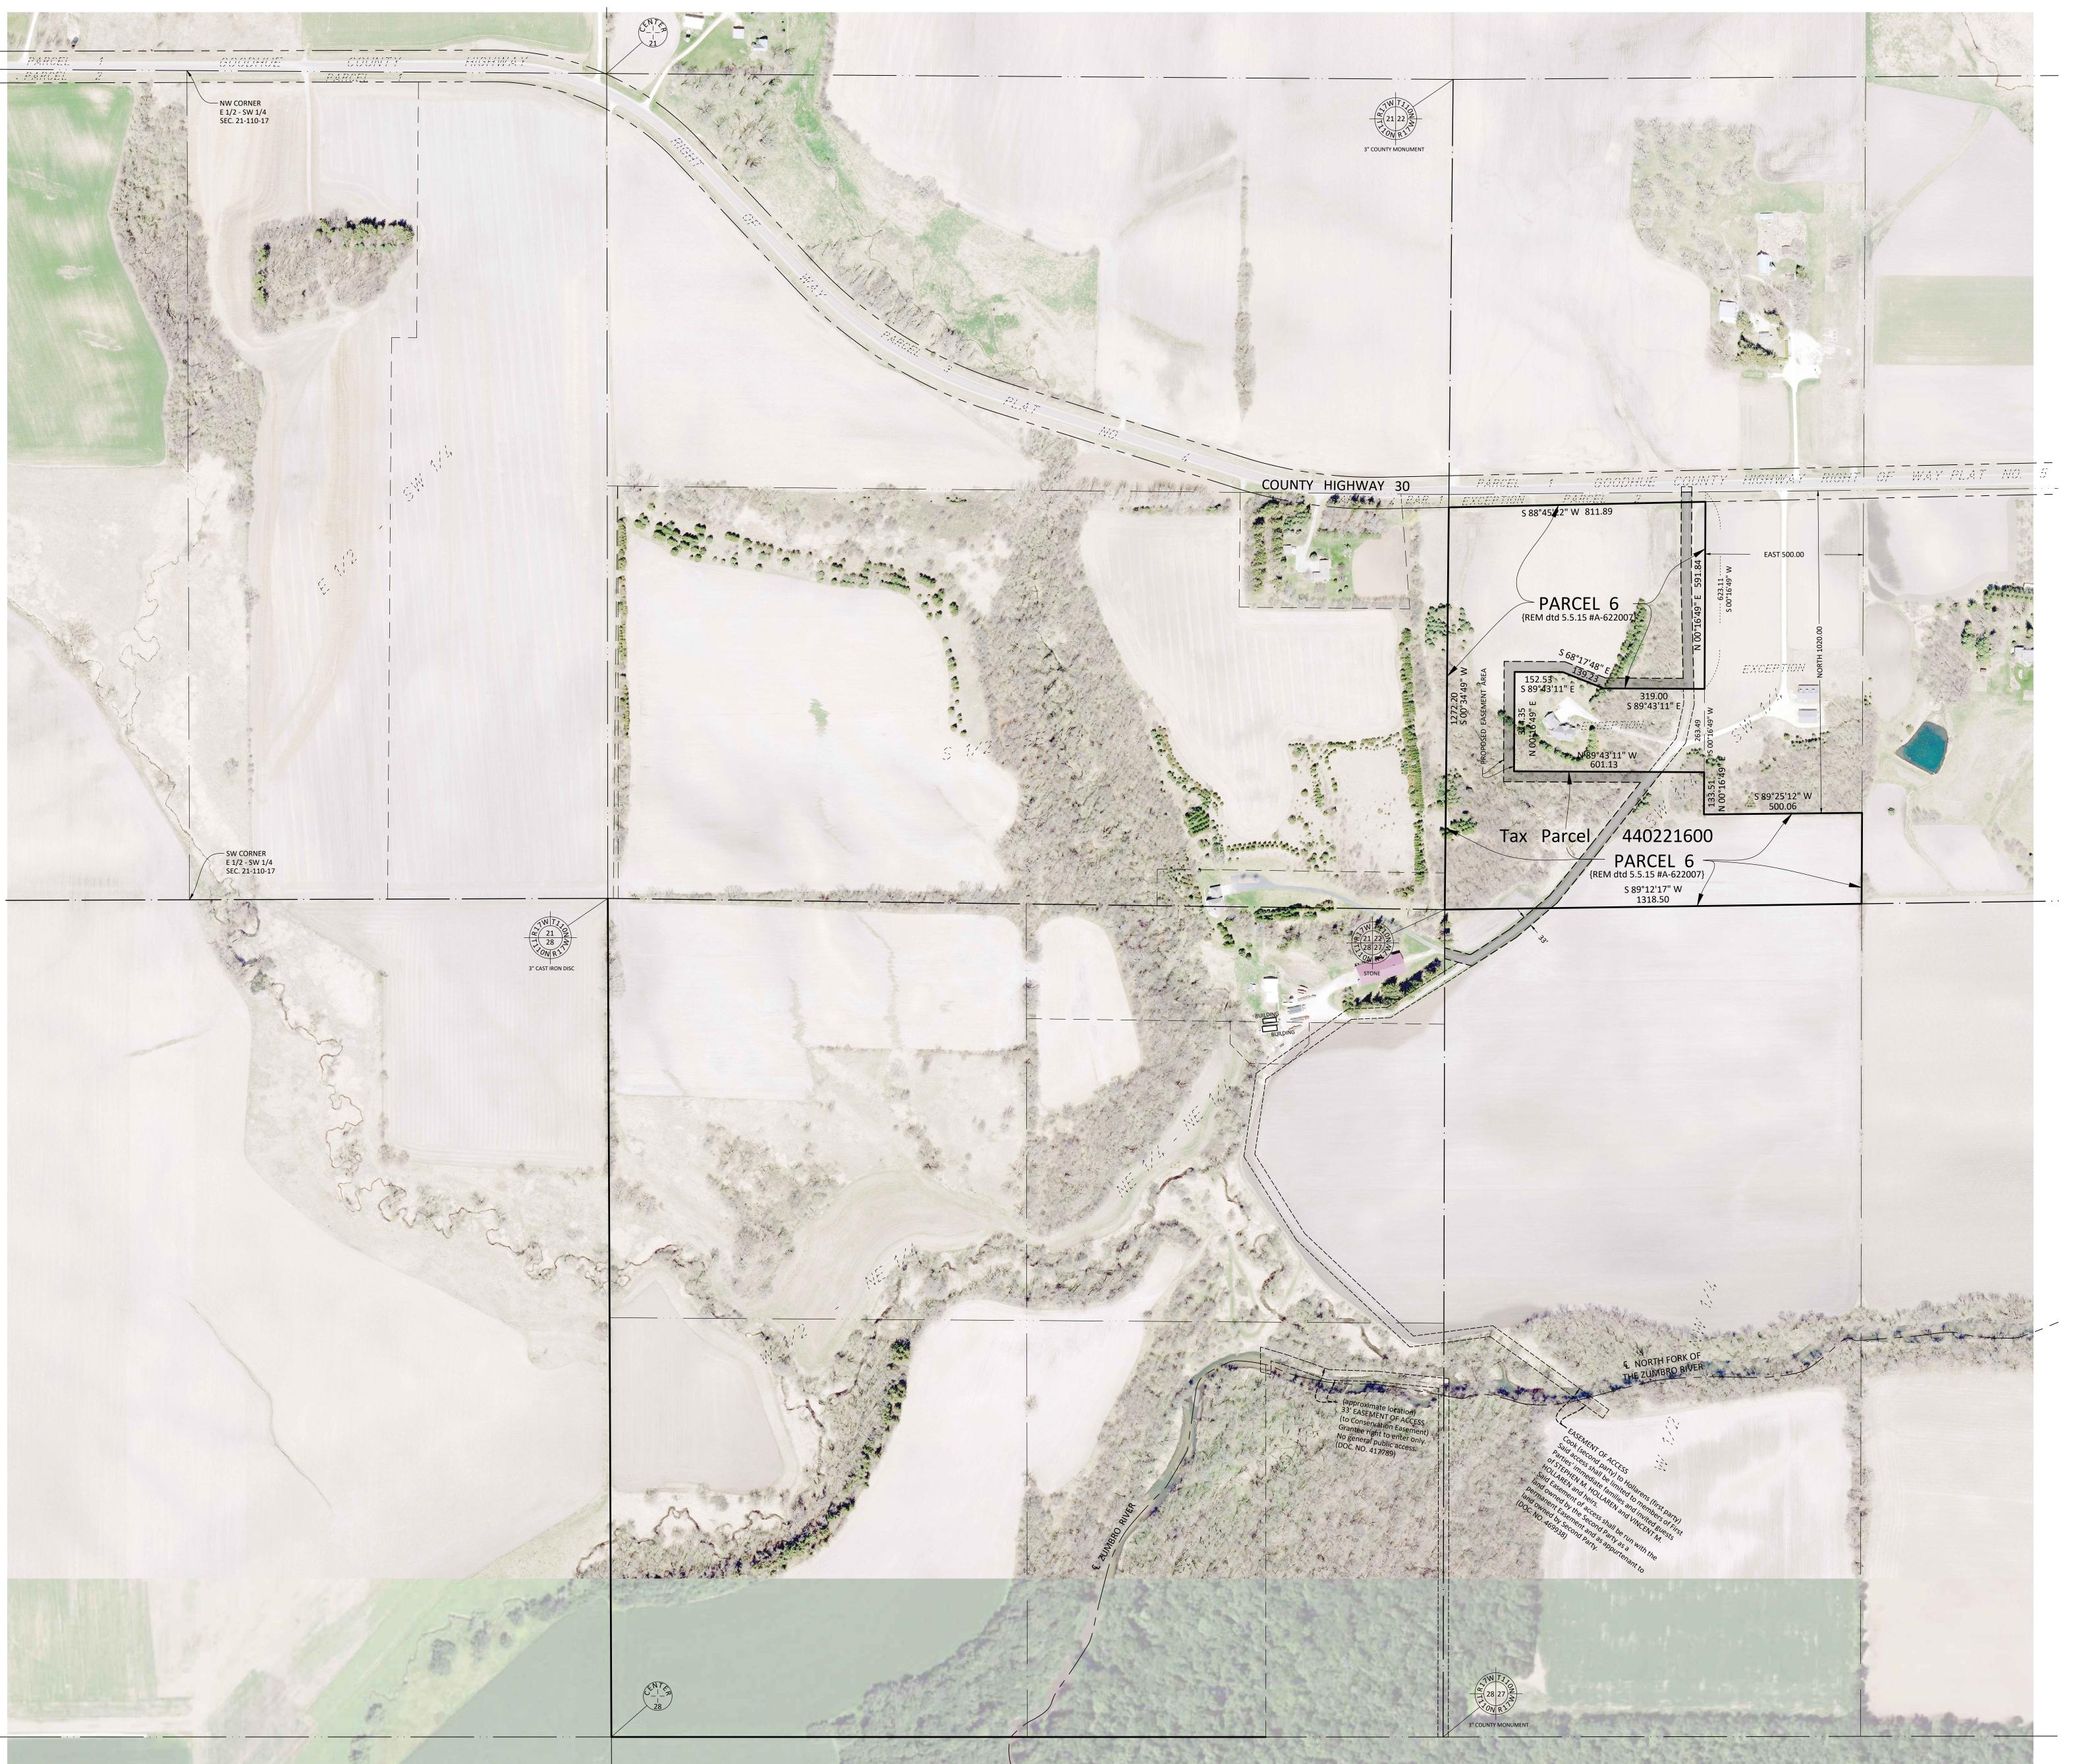

## Tax Parcel 440221600

Parcel 6 - The Southwest Quarter of the Southwest Quarter of Section 22, Township 110 North, Range 17 West.

Except part of the Southwest Quarter of the Southwest Quarter of Section 22, Township 110 North, Range 17 West, Goodhue County, shown as Parcel 2 on the Plat designated as Goodhue County Highway Right of Way Plat No. 5 on file and record in the office of the County Recorder in and for Goodhue County, Minnesota.

Also Except the East 500.00 feet of the North 1020.00 feet of the Southwest Quarter of the Southwest Quarter of Section 22. Township 110 North, Range 17 West, Goodhue County, Minnesota.

Also Except that part of the Southwest Quarter of the Southwest Quarter of Section 22, Township 110, Range 17, Goodhue County, Minnesota, described as follows: Commencing at the northwest corner of the east 500.00 feet of the north 1020.00 feet of said Southwest Quarter of the Southwest Quarter; thence South 00 degrees 16 minutes 49 seconds West (assumed bearing) along the west line of said east 500.00 feet a distance of 623.11 feet to the point of beginning; thence continuing South 00 degrees 16 minutes 49 seconds West along said west line of the east 500.00 feet a distance of 263.49 feet; thence North 89 degrees 43 minutes 11 seconds West 601.13 feet; thence North 00 degrees 16 minutes 49 seconds East 314.35 feet; thence South 89 degrees 43 minutes 11 seconds East 152.53 feet; thence South 68 degrees 17 minutes 48 seconds East 139.23 feet; thence South 89 degrees 43 minutes 11 seconds East 319.00 feet to the point of beginning.

Containing 23.28 acres.

SURVEYOR'S CERTIFICATION
I hereby certify that this survey, plan, or report was prepared by me or under my direct supervision and that I am a duly Licensed Land Surveyor under the laws of the State of Minnesota.